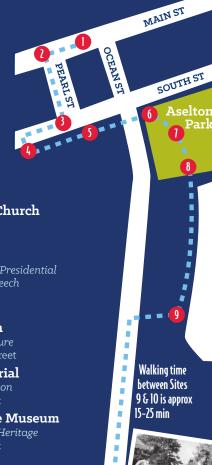

#### 1. JFK Museum

Learn about the Kennedy Compound 397 Main Street, Hyannis

#### 2. Main St. Hyannis

In The 1960s Corner Of Main & Pearl Streets

#### 3. Roses For Rose Kennedy

Matriarch of the Kennedy Family 46 Pearl Street

### 4. St. Francis Xavier Church

The Kennedy Church 347 South Street

### 5. Hyannis Armory

Site of President Kennedy's Presidential Nomination Acceptance Speech 225 South Street

#### Cape Cod National Seashore Information

Honoring a National Treasure Aselton Park | 135 South Street

## 7. Peace Corps Memorial Engaging the Next Generation

Engaging the Next Generation Aselton Park | Ocean Street

## 8. Cape Cod Maritime Museum

Kennedy Family Maritime Heritage Aselton Park | Ocean Street